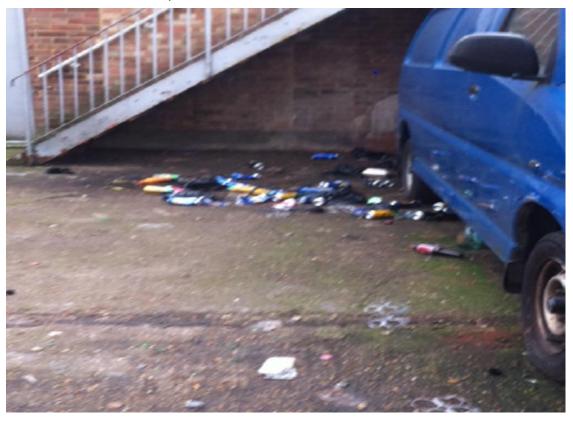

Appendix 3. Images of the service road at the rear of the premises of Sidney's Off Licence 216 Ealing Road HA0 4QG- Beer cans and bottles littered from street drinkers/members of the public.

Appendix 4. Images of the service road at the rear of the premises of Sidney's Off Licence 216 Ealing Road HA0 4QG. Beer cans and bottles littered from street drinkers/members of the public.