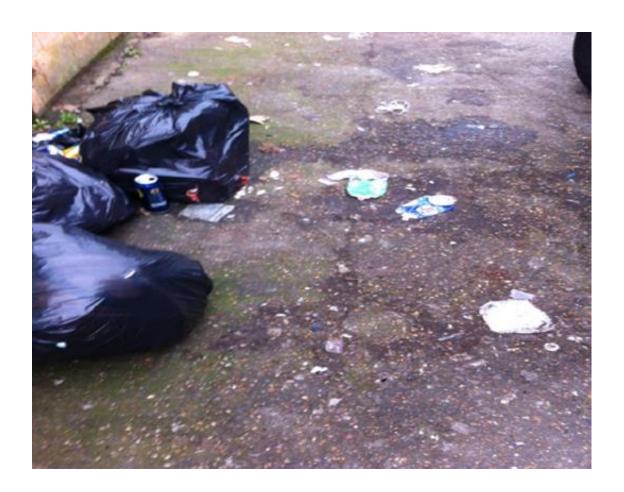

Appendix 1. Images of the service road at the rear of the premises of Sidney's Off Licence 216 Ealing Road HA0 4QG. Beer cans and bottles littered from street drinkers/members of the public.

Appendix 2. Images of the service road at the rear of the premises of Sidney's Off Licence 216 Ealing Road HA0 4QG Beer cans and bottles littered from street drinkers/members of the public.